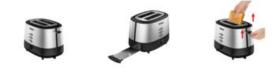

# Tefal



TOAS 2S TT520 TOA 2S INOX/NR EU TT520D10

#### /

The stainless steel 2-slice toaster: making breakfast a pleasure! With the stainless steel toaster, rediscover the pleasure of breakfast! Featuring three illuminated buttons (stop, defrost & reheat settings ), it ensures perfectly browned toast every morning.



**High lift facility** To easily remove all even the smallest piece of toast

#### PRODUCT PHOTOS

Other Product picture(s)



Product Lifestyle photo(s)



## PRODUCT FEATURES

|                  | High-lift            | YES      |
|------------------|----------------------|----------|
|                  | Stop                 | YES      |
|                  | Defrost              | YES      |
| $\triangleright$ | Reheat               | YES      |
| $\succ$          | Control levels       | 7 LEVELS |
| $\triangleright$ | Removable crumb tray | YES      |
| $\succ$          | Cord Storage         | YES      |
| $\succ$          | Indicator light      | YES      |
| $\succ$          | Colours              | INOX     |
|                  |                      |          |
|                  |                      |          |

> Country of origin

China

### LOGISTICS DATA

## CMMF: 1510001904

| EAN CODE