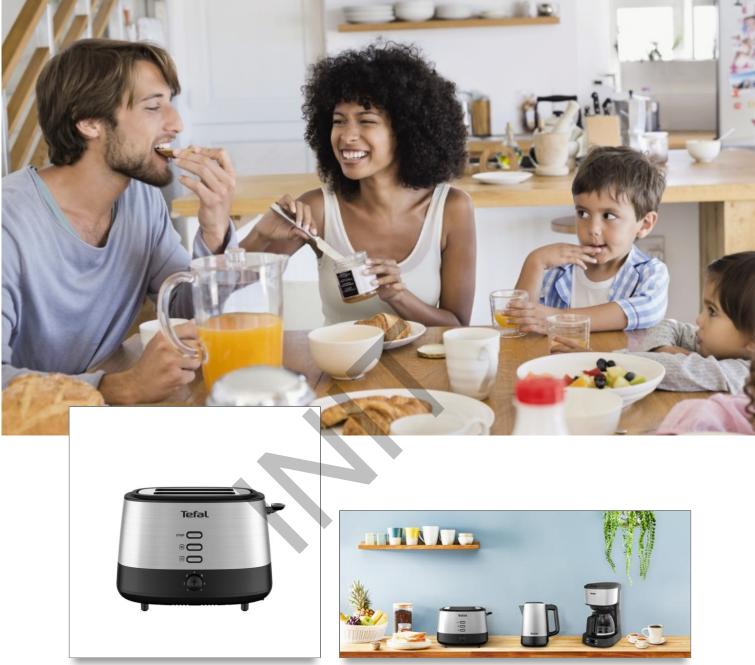

#### /

The stainless steel 2-slice toaster: making breakfast a pleasure! With the stainless steel toaster, rediscover the pleasure of breakfast! Featuring three illuminated buttons (stop, defrost & reheat settings ), it ensures perfectly browned toast every morning.

#### PRODUCT PHOTOS

Other Product picture(s)

Product Lifestyle photo(s)