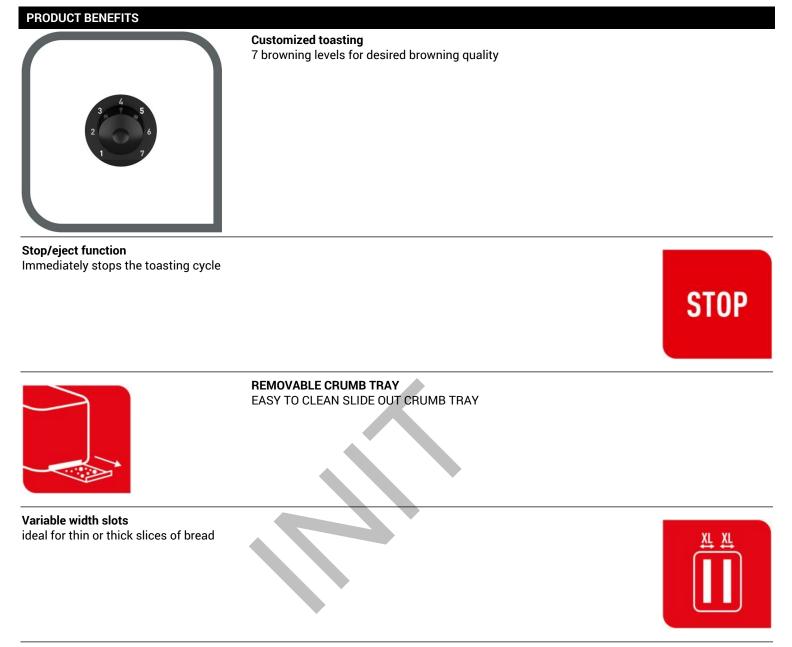

## PRODUCT FEATURES

|                  | High-lift            | YES      |
|------------------|----------------------|----------|
|                  | Stop                 | YES      |
|                  | Defrost              | YES      |
| $\triangleright$ | Reheat               | YES      |
| $\succ$          | Control levels       | 7 LEVELS |
| $\triangleright$ | Removable crumb tray | YES      |
| $\succ$          | Cord Storage         | YES      |
| $\succ$          | Indicator light      | YES      |
| $\succ$          | Colours              | INOX     |
|                  |                      |          |
|                  |                      |          |